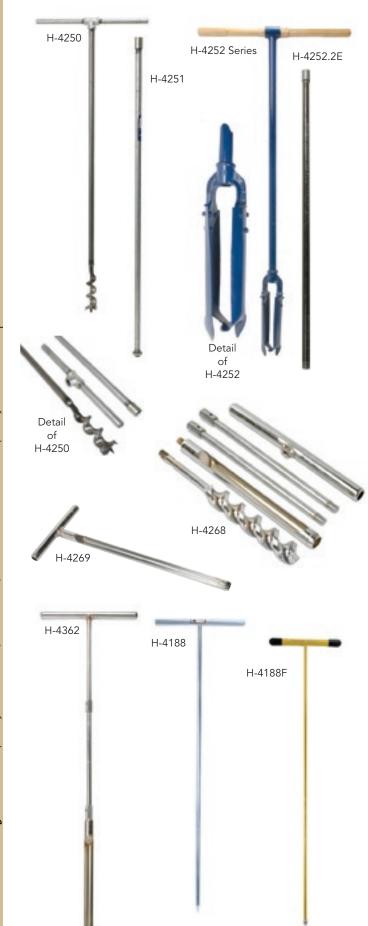

## Spiral Type Auger— H-4250

For use in sampling soils, auger has 1-1/2" dia. x 4" long (38mm x 102mm) spiral-type auger bit. Features graduation marks every 6" (152mm). Overall length is 36" (915mm), including handle. Screw-on handle permits attachment of H-4251 extension for sampling beyond 36" depths. Meets ASTM D420, D1452; AASHTO T86, T202. Shipping wt. 6 lbs. (2.7kg).

## Extension for Spiral Type Auger— H-4251

For use with H-4250 auger, 36" long (914mm) extension allows sampling at greater depths.

Iwan-Type, T-Handle Auger, 2" dia (51mm)— H-4252.2 Iwan-Type, T-Handle Auger, 3" dia (76mm)— H-4252.3 Iwan-Type, T-Handle Auger, 4" dia (102mm)— H-4252.4 Iwan-Type, T-Handle Auger, 6" dia (102mm)— H-4252.6

T-handle augers are also known as post-hole, Iwan-type or non-adjustable augers. Feature 36" (914mm) long steel shaft and hardwood cross handle. Available 2" (51mm) to 4" (152mm) diameter. Overall length 48" (1219mm). Meets ASTM D420, D1452; AASHTO T86, T202. Shipping wt. 7 lbs. (3.2kg).

#### Extension for 2" Iwan-Type Auger— H-4252.2E

For use with H-4252.2 T-handle auger only, extension is 36" (914.4mm) long and includes end coupling. Shipping wt. 9 lbs. (4.1kg).

## Extension for 3", 4" and 6" Iwan-Type Auger— H-4252E

For use with H-4252.3, H-4252.4 and H-4252.6 T-handle augers, extension is 36" (914mm) long and includes end coupling.

#### Soil Sampling Auger Tube Set— H-4268

Set contains auger and sampling tube. Components are plated steel to resist abrasive action of soil. Includes 1-1/4" (25mm) dia. by 12-1/2" (318mm) long auger, 1" (approx. 25mm) OD by 12-1/2" (318mm) long sampling tube, two 12" (305mm) extension rods, handle and a fiberboard carrying case. Shipping wt. 7 lbs. (3.2kg).

## Soil Sampling Tube— H-4362

For use in collecting soft soil samples in 3/4" core sample size. Depth capacity is about 39". Includes sampler tube, one tip, two extension rods, handle and fiberboard case.

## Soil Sampling Tube Set— H-4269

Tube sets are helpful and functional for agricultural and other soil-testing procedures. Sampling tube will produce 15" (381mm) core of soil. Includes 18" (457mm) long, 7/8" (22mm) ID sampling tube, handle and carrying case.

#### Probe Rod— H-4188

Ideal for locating buried pipes, tanks and utility lines. Zinc-plated steel, 36" (914mm) x 1/2" (12.7mm) shaft. Shipping wt. 5 lbs. (2.2kg).

# Fiberglass Probe Rod— H-4188F

Ideal for locating buried pipes, tanks and utility lines. Light, non-conductive Fiberglass 36" (914mm) x 1/2" (12.7mm) shaft. Shipping wt. 5 lbs. (2.2kg).